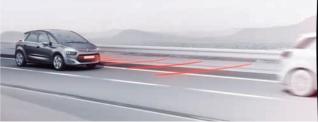

#### ADVANCED ALL ROUND

Citroën C4 Picasso and Grand C4 Picasso have got every angle covered when it comes to useful innovations. Optional active cruise control senses when the car in front slows down and automatically adjusts your speed to maintain a safe distance, while the Lane Departure Warning System makes your seatbelt vibrate if it senses you straying out of lane above 50mph. This same technology also automatically dips your main beam when it sees an oncoming vehicle, then switches back when it's safe.