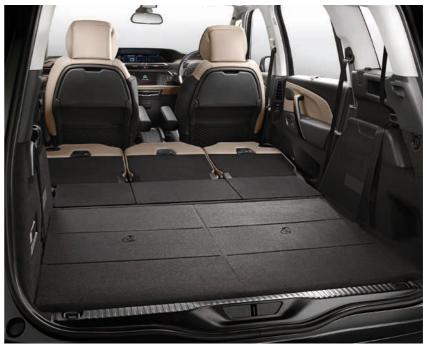

#### INNOVATIVE AND INCLUSIVE

We've used space creatively so you can too. The comfy individual rear seats can recline independently or fold flat to create easily usable room. The class-leading boot capacity in Citroën C4 Picasso is a very generous 537 litres, but this grows to 630 litres when you fold the rear seats down.

# **SPACE FOR SEVER**

Citroën Grand C4 Picasso adds another level of welcoming flexibility and space efficiency. Two third row seats stow neatly under the boot floor and fold out instantly to provide a high-tech interior for 7 people. Travel as a 5-seater and the boot offers a luggage friendly 793 litres, but when you really need a load carrier, there's an amazing 2,181 litres when all seats are folded!