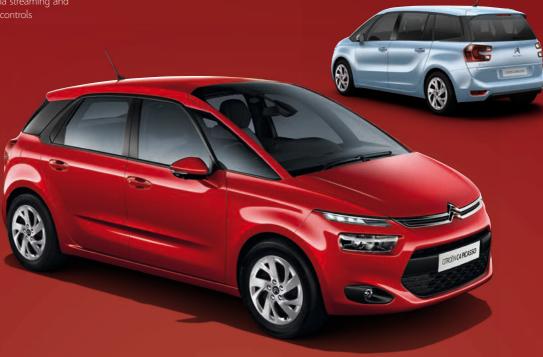

#### CITROËN **C4 PICASSO** CITROËN **GRAND C4 PICASSO**

## ...OF INNOVATION

Citroën C4 Picasso and Grand C4 Picasso transport your family in first-class style, space and comfort. Well-equipped, with great technology plus that reassuring feel of quality and advanced safety, they're simply made for life's journeys.

#### PURE BOLD

Both these models have presence to spare. They stand out wherever you go because they are sleek, with flowing shapes and bold elegant curves. Citroën C4 Picasso is surprisingly compact considering how roomy it is, while Citroën Grand C4 Picasso has a similar profile with more volume, hinting at its super-flexible nature.

OTROEN C4 PICASSO

Each version has its own particular design details, but both proudly share that sweeping chrome double chevron Citroën logo at the front – it's a trademark that guarantees you fresh unique style from any angle.