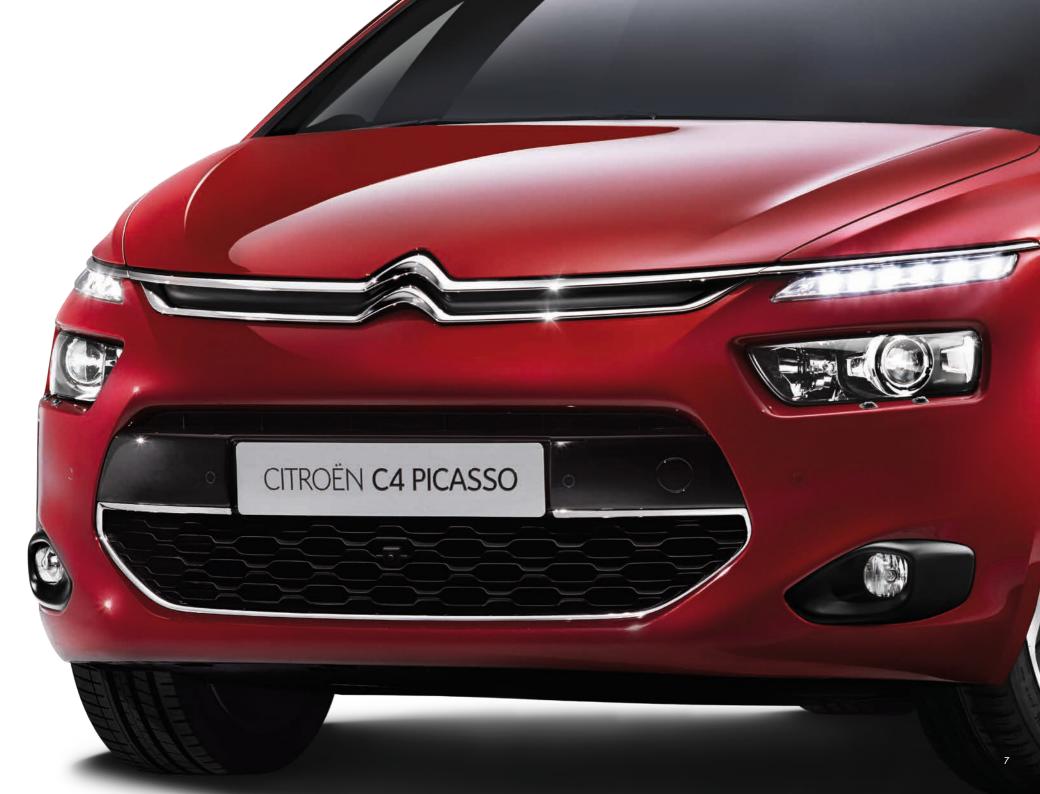

OTROEN C4 PICASSO

Each version has its own particular design details, but both proudly share that sweeping chrome double chevron Citroën logo at the front – it's a trademark that guarantees you fresh unique style from any angle.

### DRAMATIC DETAILS

Bright halogen twin optic headlights and LED Daytime Running Lights create a powerful impression at the front, with subtle design differences giving each version a unique face. As you would expect, all versions have head-turning alloy wheels too.