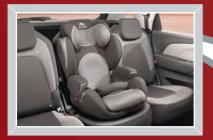

#### INNOVATIVE AND INCLUSIVE

We've used space creatively so you can too. The comfy individual rear seats can recline independently or fold flat to create easily usable room. The class-leading boot capacity in Citroën C4 Picasso is a very generous 537 litres, but this grows to 630 litres when you fold the rear seats down.

╈

Whether your family life demands a 5-seat or 7-seat place to travel in, you'll soon discover that everyone's needs are catered for. Features such as individually reclining rear seats, dual-zone air conditioning and electric windows all-round make sure of it.

To make certain that everyone is safely settled before you get moving there's an 'unfastened safety belt' warning light. Everywhere you go, younger children travel in well-protected comfort thanks to ISOFIX mountings for your child safety seats. Behind the style, the space, the technology and the quality, there is always no-compromise safety, so whether you're five or seven you can travel worry-free.