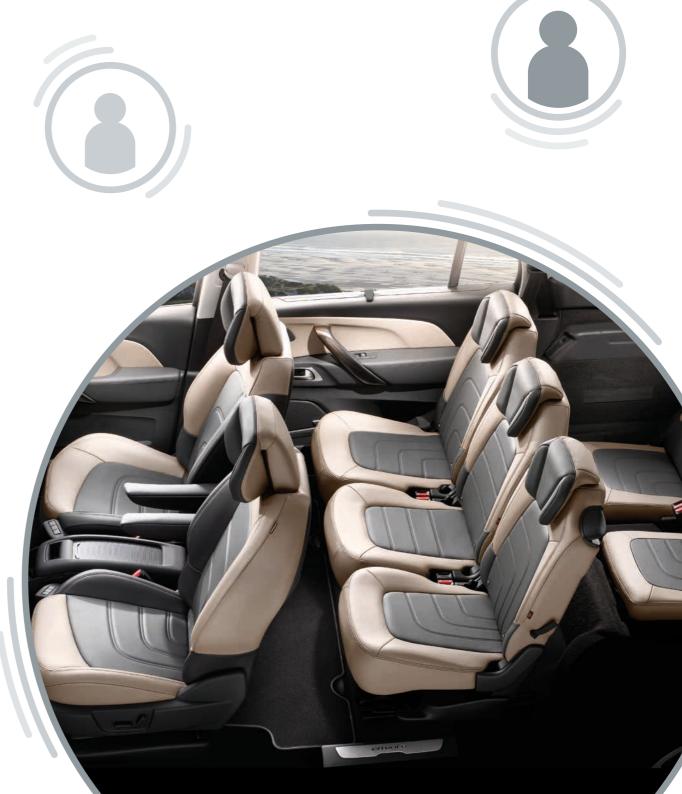

# **SPACE FOR SEVER**

Citroën Grand C4 Picasso adds another level of welcoming flexibility and space efficiency. Two third row seats stow neatly under the boot floor and fold out instantly to provide a high-tech interior for 7 people. Travel as a 5-seater and the boot offers a luggage friendly 793 litres, but when you really need a load carrier, there's an amazing 2,181 litres when all seats are folded!

╈

Whether your family life demands a 5-seat or 7-seat place to travel in, you'll soon discover that everyone's needs are catered for. Features such as individually reclining rear seats, dual-zone air conditioning and electric windows all-round make sure of it.