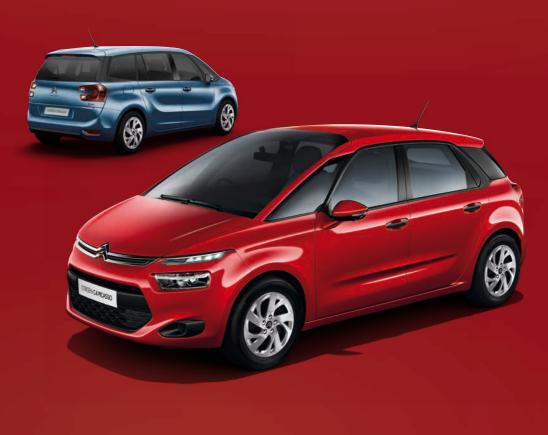

### DRAMATIC DETAILS

Bright halogen twin optic headlights and LED Daytime Running Lights create a powerful impression at the front, with subtle design differences giving each version a unique face. As you would expect, all versions have head-turning alloy wheels too.

At the rear there is a big, wide opening clamshell tailgate that is flanked with LED 3D effect lights on certain models, creating a prestigious, high quality feel. As with the frontal design, each model has its own signature differences. Citroën C4 Picasso rear lights are smoothly formed single shapes, where Citroën Grand C4 Picasso features an instantly recognizable twin-level design. Day in, day out, you notice the details on your family car, so they should all be beautifully designed.

#### STANDARD MEANS MORE

Citroën C4 Picasso and Grand C4 Picasso have all the features and technology you need to feel at home everywhere. The impressive panoramic windscreen and generous front quarter lights provide an epic and reassuringly safe view of your surroundings, while beautifully sculpted, light alloy wheels reduce weight and add design flair. Discover a specification designed to change your view of standard for good.