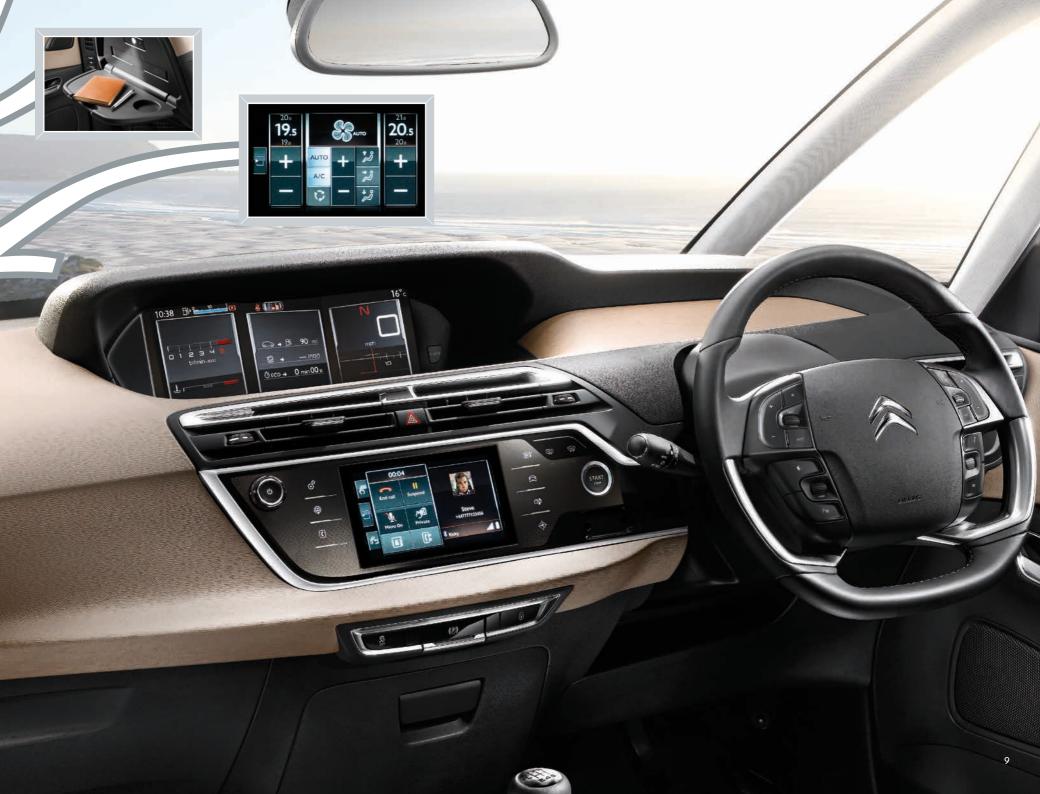

## THE SIMPLE LIFE

Although Citroën C4 Picasso and Grand C4 Picasso bring you a wide choice of sophisticated equipment, it's all refreshingly simple to use and enjoy. The bold, clear 7 inch Touch Drive Interface is totally intuitive and allows you to access all the important systems and controls in an instant.

From your luxuriously trimmed driving seat you'll also appreciate the leather trimmed multi-function steering wheel that includes fingertip control of your music, Bluetooth® handsfree, speed limiter and cruise control for relaxing long journeys.

#### EFFORTLESS SOPHISTICATION

For technology to make a positive impact on your everyday life it has to be easy to use – effortless and intuitive. Everything you get in Citroën C4 Picasso or Grand C4 Picasso is shaped by this idea, so that you never have to think about how to fine-tune settings or search for the right functions, you just do it!

At the heart of this easy-to-use design approach is the 7 inch Touch Drive Interface. Clear and bright, it gives you instant control of everything from air-conditioning to the audio controls. Some models also have a stunning 12 inch panoramic HD display to make the most of technology such as the colour reversing camera and navigation information.