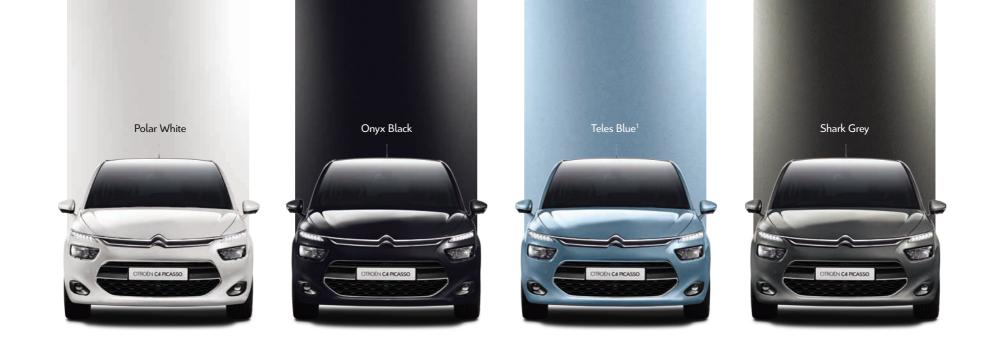

### JUST ADD COLOUR

The perfect colour for your Citroën C4 Picasso or Grand C4 Picasso is an easy thing to choose, because it's not about weighing up pros and cons, it's about instinct, feeling and taste. There are seven beautiful and eye catching body colours to explore – follow your heart and you won't go far wrong.

1 Not available on VTR models. Please note: Colours and pictures shown are for illustration purposes only. Please consult your Dealer for definitive colour and trim/upholstery details.

To find out more go to citroen.co.uk

## COLOURS, TRIMS AND WHEEL OPTIONS

Please note: Colours and pictures shown are for illustration purposes only. Please consult your Dealer for definitive colour and trim/upholstery details.

Ruby Red

Arctic Steel