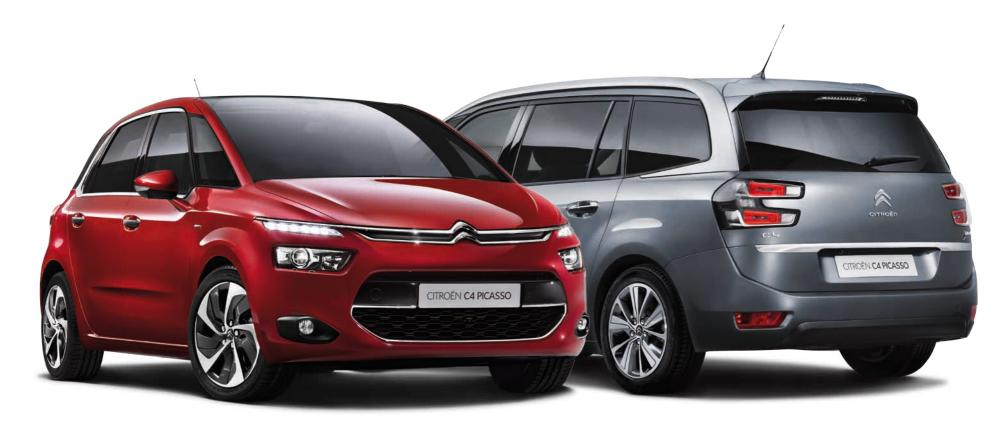

#### CITROËN **C4 PICASSO** CITROËN **GRAND C4 PICASSO**

## ...OF INNOVATION

Citroën C4 Picasso and Grand C4 Picasso transport your family in first-class style, space and comfort. Well-equipped, with great technology plus that reassuring feel of quality and advanced safety, they're simply made for life's journeys.

### HAPPY FAMILIES

When you travel as a family, everyone wants their own space and that's exactly what Citroën C4 Picasso and Grand C4 Picasso provide. Elegantly designed, beautifully trimmed and bright, these are places to relax and enjoy the ride, with innovative, practical details and a place for everything. Here's a happy balance of versatile and luxurious.

#### PURE BOLD

Both these models have presence to spare. They stand out wherever you go because they are sleek, with flowing shapes and bold elegant curves. Citroën C4 Picasso is surprisingly compact considering how roomy it is, while Citroën Grand C4 Picasso has a similar profile with more volume, hinting at its super-flexible nature.

OTROEN C4 PICASSO

Each version has its own particular design details, but both proudly share that sweeping chrome double chevron Citroën logo at the front – it's a trademark that guarantees you fresh unique style from any angle.