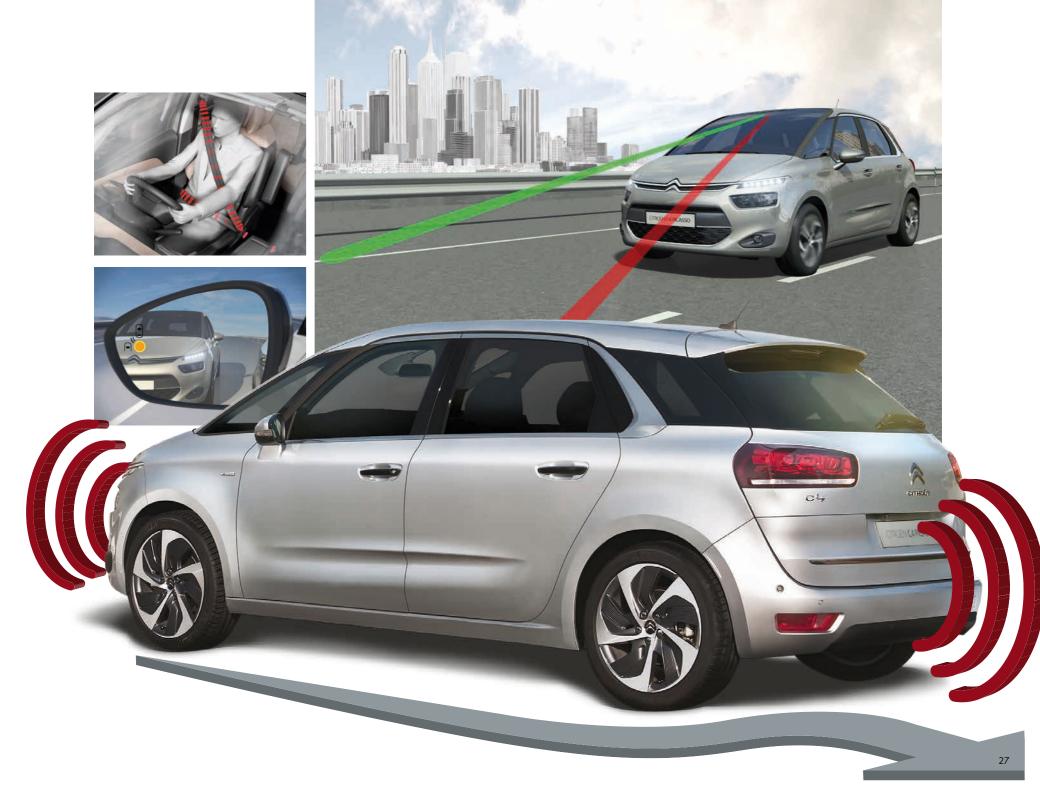

#### ADVANCED ALL ROUND

Citroën C4 Picasso and Grand C4 Picasso have got every angle covered when it comes to useful innovations. Optional active cruise control senses when the car in front slows down and automatically adjusts your speed to maintain a safe distance, while the Lane Departure Warning System makes your seatbelt vibrate if it senses you straying out of lane above 50mph. This same technology also automatically dips your main beam when it sees an oncoming vehicle, then switches back when it's safe.

Another advance that makes journeys more relaxed is the Blind Spot Monitoring system, which detects vehicles where they're hard to see and activates a bright orange warning light in your wing mirror. When you arrive, Park Assist will help you find a space and manoeuvre into it automatically – all you have to do is control the accelerator and brake.