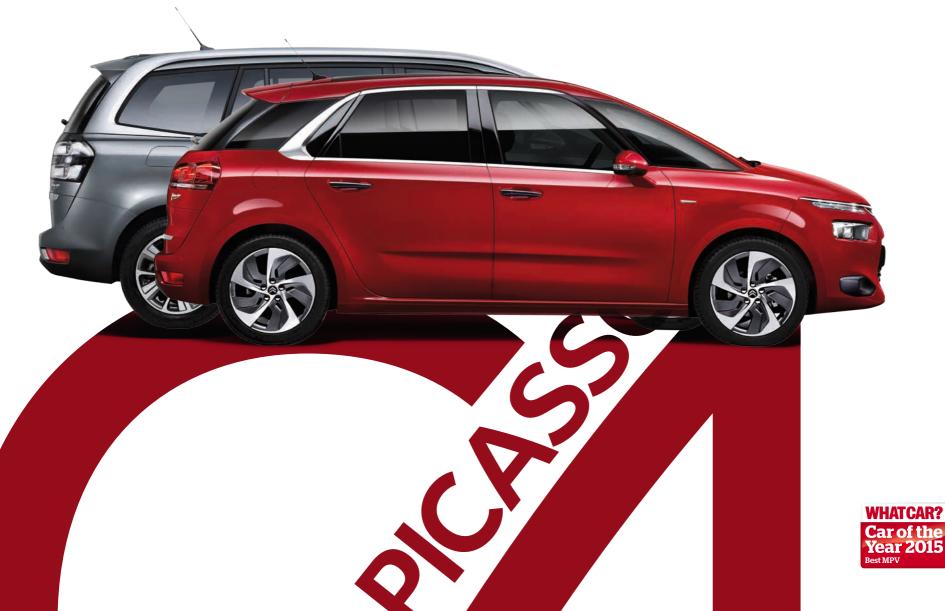

#### CITROËN **C4 PICASSO** CITROËN **GRAND C4 PICASSO**

#### PURE BOLD

Both these models have presence to spare. They stand out wherever you go because they are sleek, with flowing shapes and bold elegant curves. Citroën C4 Picasso is surprisingly compact considering how roomy it is, while Citroën Grand C4 Picasso has a similar profile with more volume, hinting at its super-flexible nature.

OTROEN C4 PICASSO

Each version has its own particular design details, but both proudly share that sweeping chrome double chevron Citroën logo at the front – it's a trademark that guarantees you fresh unique style from any angle.

At the rear there is a big, wide opening clamshell tailgate that is flanked with LED 3D effect lights on certain models, creating a prestigious, high quality feel. As with the frontal design, each model has its own signature differences. Citroën C4 Picasso rear lights are smoothly formed single shapes, where Citroën Grand C4 Picasso features an instantly recognizable twin-level design. Day in, day out, you notice the details on your family car, so they should all be beautifully designed.