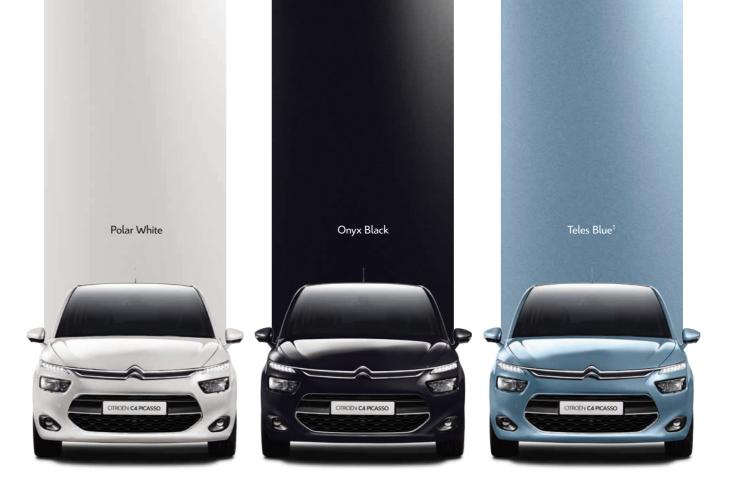

### JUST ADD COLOUR

The perfect colour for your Citroën C4 Picasso or Grand C4 Picasso is an easy thing to choose, because it's not about weighing up pros and cons, it's about instinct, feeling and taste. There are seven beautiful and eye catching body colours to explore – follow your heart and you won't go far wrong.

1 Not available on VTR models. Please note: Colours and pictures shown are for illustration purposes only. Please consult your Dealer for definitive colour and trim/upholstery details.

To find out more go to citroen.co.uk