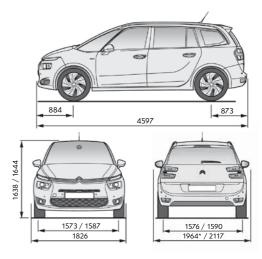

#### PURE BOLD

Both these models have presence to spare. They stand out wherever you go because they are sleek, with flowing shapes and bold elegant curves. Citroën C4 Picasso is surprisingly compact considering how roomy it is, while Citroën Grand C4 Picasso has a similar profile with more volume, hinting at its super-flexible nature.

### CITROËN **C4 PICASSO** CITROËN **GRAND C4 PICASSO** PRODUCT SPECIFICATIONS

Here the journey begins with your choice of model and individual specification. This is where you decide which strengths of Citroën C4 Picasso and Grand C4 Picasso meet your needs. Generous equipment spec and sheer quality are combined with unmistakable style and a bright, beautifully airy cabin to create a relaxing place to travel.