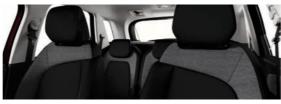

#### INNOVATIVE AND INCLUSIVE

We've used space creatively so you can too. The comfy individual rear seats can recline independently or fold flat to create easily usable room. The class-leading boot capacity in Citroën C4 Picasso is a very generous 537 litres, but this grows to 630 litres when you fold the rear seats down.

╈

Whether your family life demands a 5-seat or 7-seat place to travel in, you'll soon discover that everyone's needs are catered for. Features such as individually reclining rear seats, dual-zone air conditioning and electric windows all-round make sure of it.