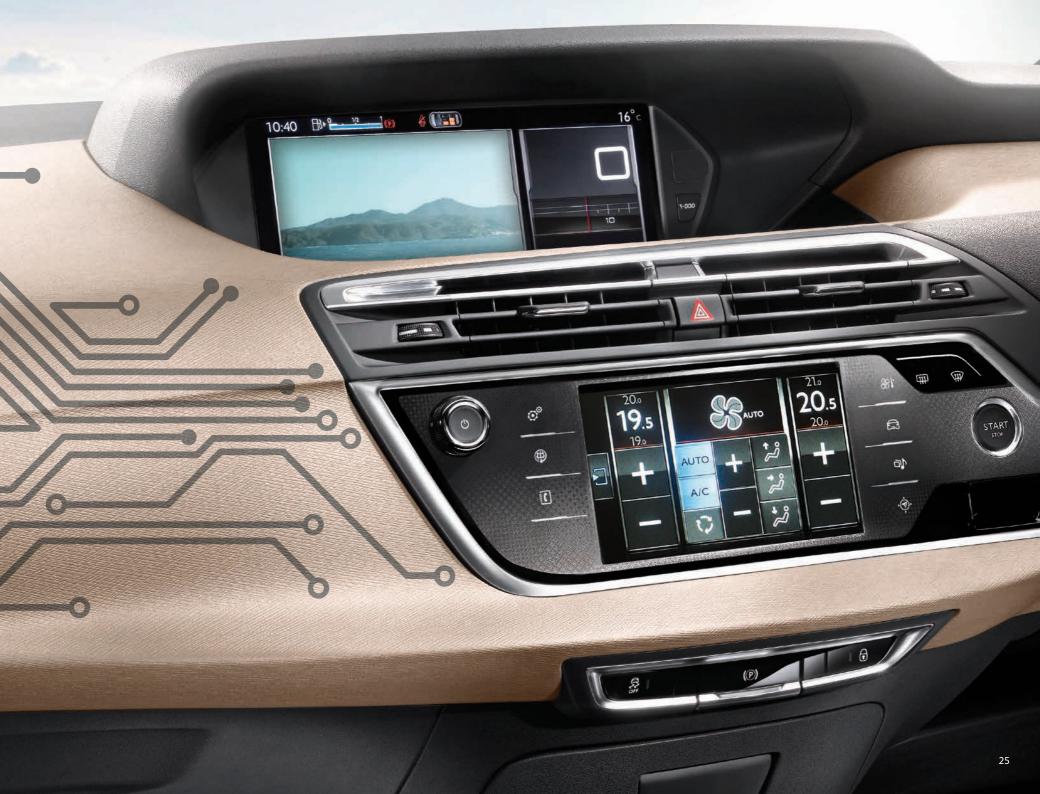

#### EFFORTLESS SOPHISTICATION

For technology to make a positive impact on your everyday life it has to be easy to use – effortless and intuitive. Everything you get in Citroën C4 Picasso or Grand C4 Picasso is shaped by this idea, so that you never have to think about how to fine-tune settings or search for the right functions, you just do it!

At the heart of this easy-to-use design approach is the 7 inch Touch Drive Interface. Clear and bright, it gives you instant control of everything from air-conditioning to the audio controls. Some models also have a stunning 12 inch panoramic HD display to make the most of technology such as the colour reversing camera and navigation information.