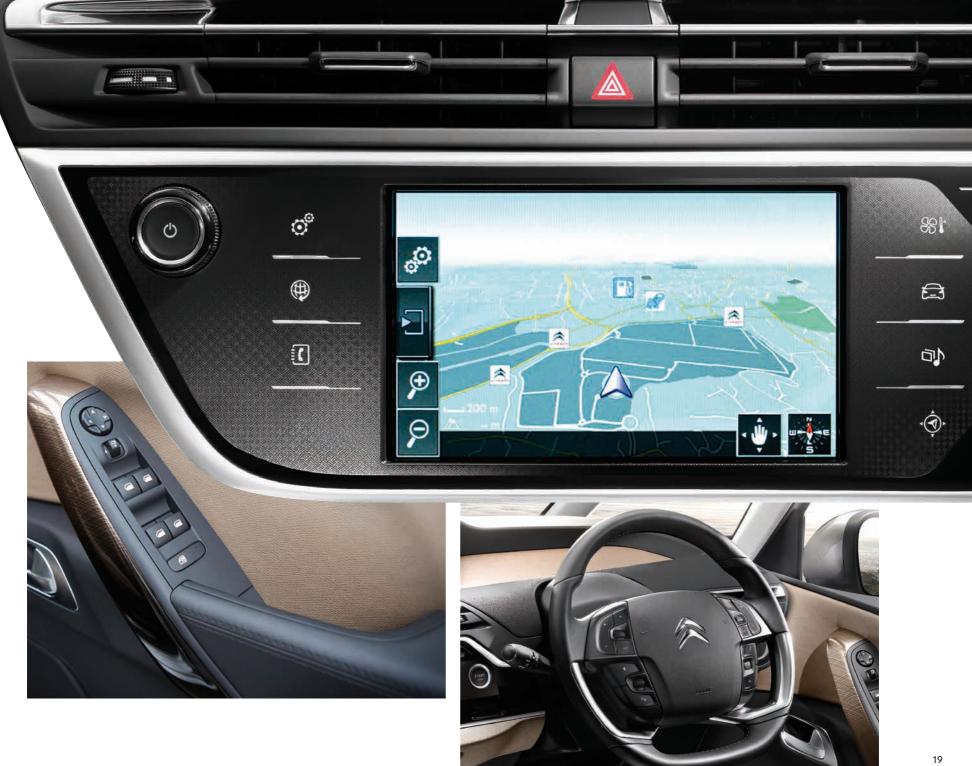

## THE SIMPLE LIFE

Although Citroën C4 Picasso and Grand C4 Picasso bring you a wide choice of sophisticated equipment, it's all refreshingly simple to use and enjoy. The bold, clear 7 inch Touch Drive Interface is totally intuitive and allows you to access all the important systems and controls in an instant.

From your luxuriously trimmed driving seat you'll also appreciate the leather trimmed multi-function steering wheel that includes fingertip control of your music, Bluetooth® handsfree, speed limiter and cruise control for relaxing long journeys.

At the heart of this easy-to-use design approach is the 7 inch Touch Drive Interface. Clear and bright, it gives you instant control of everything from air-conditioning to the audio controls. Some models also have a stunning 12 inch panoramic HD display to make the most of technology such as the colour reversing camera and navigation information.