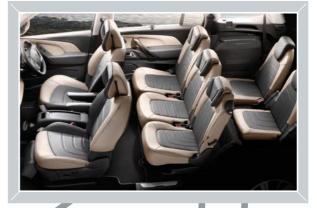

#### INNOVATIVE AND INCLUSIVE

We've used space creatively so you can too. The comfy individual rear seats can recline independently or fold flat to create easily usable room. The class-leading boot capacity in Citroën C4 Picasso is a very generous 537 litres, but this grows to 630 litres when you fold the rear seats down.

# **SPACE FOR SEVER**

Citroën Grand C4 Picasso adds another level of welcoming flexibility and space efficiency. Two third row seats stow neatly under the boot floor and fold out instantly to provide a high-tech interior for 7 people. Travel as a 5-seater and the boot offers a luggage friendly 793 litres, but when you really need a load carrier, there's an amazing 2,181 litres when all seats are folded!

╈

Whether your family life demands a 5-seat or 7-seat place to travel in, you'll soon discover that everyone's needs are catered for. Features such as individually reclining rear seats, dual-zone air conditioning and electric windows all-round make sure of it.

## SAFETY FOR EVERYONE

The most important job for Citroën C4 Picasso or Grand C4 Picasso is to take the very best care of your family. Both versions have been designed with advanced protection in mind, from the immensely strong passenger cell and excellent all round visibility to the complete set of airbags that include the second row of seats in Grand C4 Picasso. Automatic door and boot locking add extra peace of mind.

To make certain that everyone is safely settled before you get moving there's an 'unfastened safety belt' warning light. Everywhere you go, younger children travel in well-protected comfort thanks to ISOFIX mountings for your child safety seats. Behind the style, the space, the technology and the quality, there is always no-compromise safety, so whether you're five or seven you can travel worry-free.