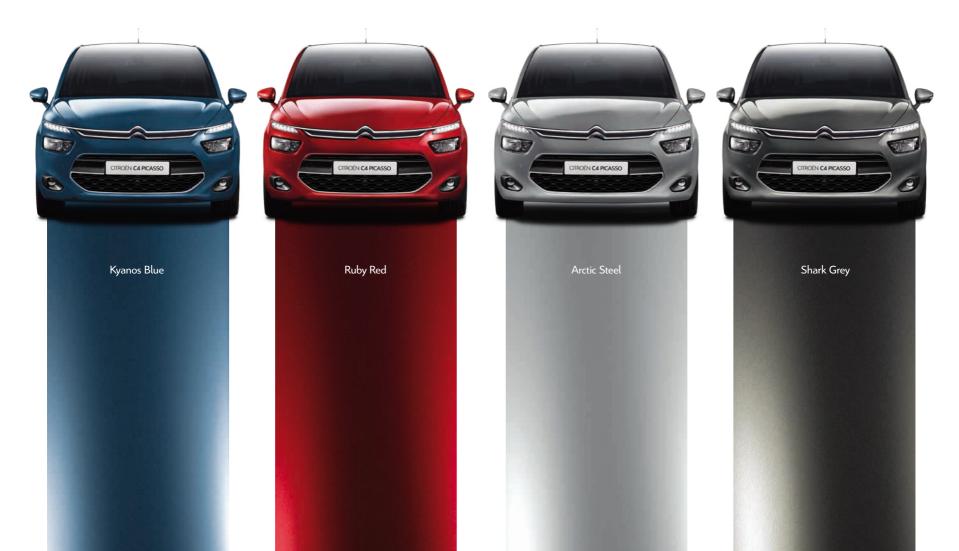

### JUST ADD COLOUR

The perfect colour for your Citroën C4 Picasso or Grand C4 Picasso is an easy thing to choose, because it's not about weighing up pros and cons, it's about instinct, feeling and taste. There are seven beautiful and eye catching body colours to explore – follow your heart and you won't go far wrong.

1 Not available on VTR models. Please note: Colours and pictures shown are for illustration purposes only. Please consult your Dealer for definitive colour and trim/upholstery details.

To find out more go to citroen.co.uk