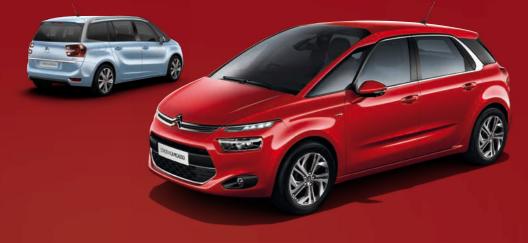

#### PURE BOLD

Both these models have presence to spare. They stand out wherever you go because they are sleek, with flowing shapes and bold elegant curves. Citroën C4 Picasso is surprisingly compact considering how roomy it is, while Citroën Grand C4 Picasso has a similar profile with more volume, hinting at its super-flexible nature.

### DRAMATIC DETAILS

Bright halogen twin optic headlights and LED Daytime Running Lights create a powerful impression at the front, with subtle design differences giving each version a unique face. As you would expect, all versions have head-turning alloy wheels too.

At the rear there is a big, wide opening clamshell tailgate that is flanked with LED 3D effect lights on certain models, creating a prestigious, high quality feel. As with the frontal design, each model has its own signature differences. Citroën C4 Picasso rear lights are smoothly formed single shapes, where Citroën Grand C4 Picasso features an instantly recognizable twin-level design. Day in, day out, you notice the details on your family car, so they should all be beautifully designed.