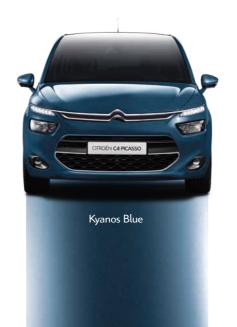

### JUST ADD COLOUR

The perfect colour for your Citroën C4 Picasso or Grand C4 Picasso is an easy thing to choose, because it's not about weighing up pros and cons, it's about instinct, feeling and taste. There are seven beautiful and eye catching body colours to explore – follow your heart and you won't go far wrong.

1 Not available on VTR models. Please note: Colours and pictures shown are for illustration purposes only. Please consult your Dealer for definitive colour and trim/upholstery details.

To find out more go to citroen.co.uk

## COLOURS, TRIMS AND WHEEL OPTIONS

Please note: Colours and pictures shown are for illustration purposes only. Please consult your Dealer for definitive colour and trim/upholstery details.

Ruby Red

Arctic Steel