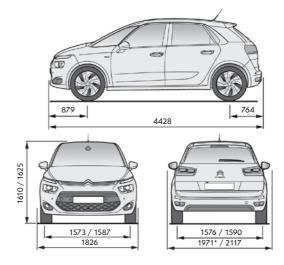

tails are available on request from Citroën UK via cuk\_contactcentre@citroen.com

#### CITROËN MAINTENANCE

From roadside assistance to replacing wear and tear parts or regular servicing, with Citroën Maintenance you have total peace of mind. For a one-off fee or low monthly payment, our experienced engineers will take care of your Citroën, whatever happens.

To find out more, contact your Citroën Dealer or Citroën Authorised Repairer.

#### CITROËN **SERVICING**

Available up to 1 year from your vehicle's registration date, but before its first chargeable service, a Citroën Servicing Package enables you to pay in advance for your vehicle's servicing needs for 3 years/35,000 miles.

For further information, please contact your Citroën Dealer.

## GLOSSARY

## DIMENSIONS

#### C4 PICASSO



GRAND C4 PICASSO



\* Mirrors folded. All measurements are in millimetres

#### > BlueHDi DIESEL ENGINE

BlueHDi is the name given to Citroën's latest generation of diesel engines. It complies with latest Euro 6 emission standards to deliver exceptional fuel economy and  $CO_2$  emissions, and gives a driving experience rich in power and performance.

#### > PURETECH ENGINES

PureTech engines provide increased power with lower fuel consumption and emissions by adopting a smaller and lighter three cylinder configuration constructed of pressure-cast aluminium. In conjunction with low friction component coatings, improved air and fuel flow and optimised combustion, this allows engines to offer more power, better fuel economy and significantly lower CO<sub>2</sub> emissions.

#### > PARK AS