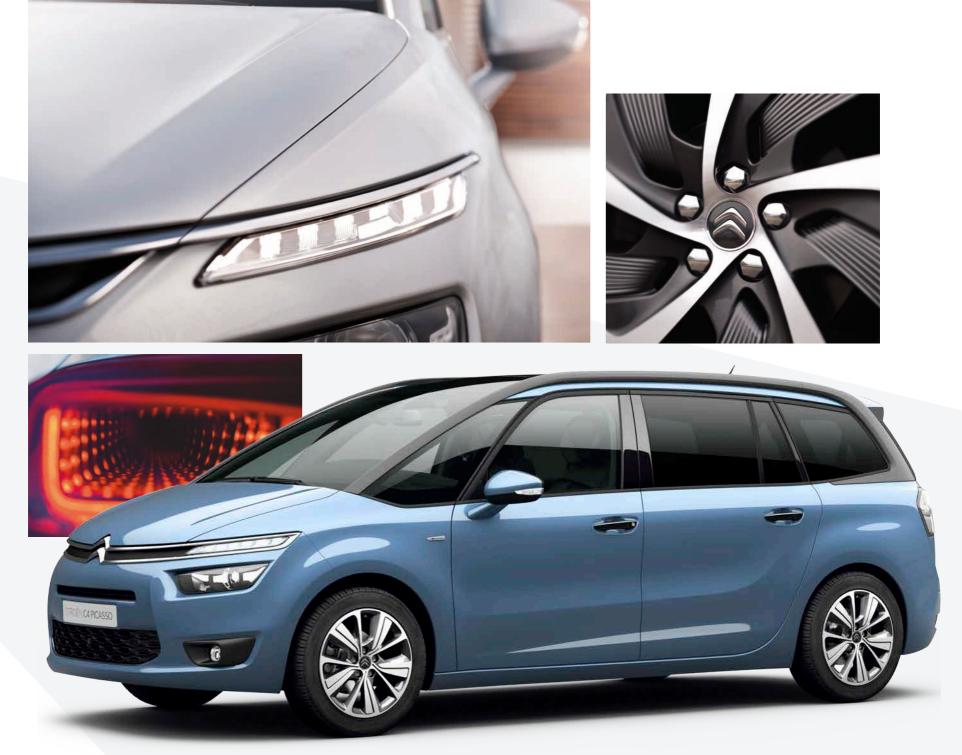

OTROEN C4 PICASSO

Each version has its own particular design details, but both proudly share that sweeping chrome double chevron Citroën logo at the front – it's a trademark that guarantees you fresh unique style from any angle.

### DRAMATIC DETAILS

Bright halogen twin optic headlights and LED Daytime Running Lights create a powerful impression at the front, with subtle design differences giving each version a unique face. As you would expect, all versions have head-turning alloy wheels too.

At the rear there is a big, wide opening clamshell tailgate that is flanked with LED 3D effect lights on certain models, creating a prestigious, high quality feel. As with the frontal design, each model has its own signature differences. Citroën C4 Picasso rear lights are smoothly formed single shapes, where Citroën Grand C4 Picasso features an instantly recognizable twin-level design. Day in, day out, you notice the details on your family car, so they should all be beautifully designed.